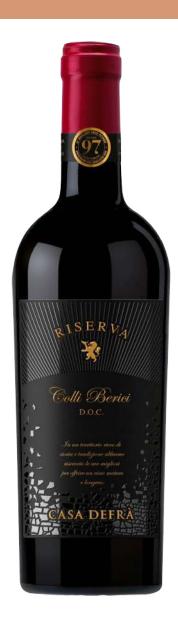

## CASA DEFRÀ

**Denomination:** Colli Berici Doc Rosso Riserva (2 years aging)

Alcohol: 14%

Serving temperature: 16-18°C

Colour: Intense garnet red

**Bouquet:** Fragrant aroma of blackberry, hint of vanilla, slightly spicy

Taste: Elegant and harmonic wine with full and rich body. Sweet tannins and a

long aftertaste.

Serving suggestions: Serving Suggestions: Flavourful first meals with meat or grilled

vegetables, second courses with meat, mature cheeses and salami.