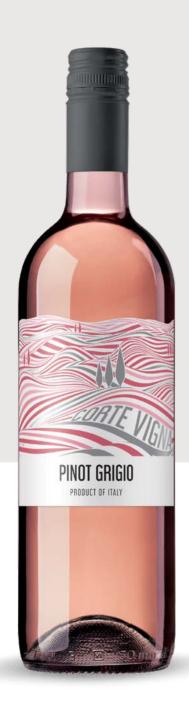

## **CORTE VIGNA**

## PINOT GRIGIO PROVINCIA DI PAVIA IGT ROSATO

WINE: With a pale pink color, it will contain the scents and aromas that make it pleasant.
Served chilled, its pairs well with fish dishes but also with fresh cheeses and vegetables.

GRAPES: Pinot Grigio ALCOHOL: 11,5% by vol.

ACIDITY: 5,6 G/L SUGAR: 4,5 G/L COLOR: Pale pink.

BOUQUET: Intense fruity notes
TASTE: Fresh and with a good structure.

FOOD PAIRING: Excellent with fish soups, vegetable dishes, grilled fish. For an aperitif with canapés and fresh cheeses it is the perfect companion.

SERVING TEMPERATURE: 10°-12° C

REGION: Lombardia

AVAILABLE SIZES:

750ml