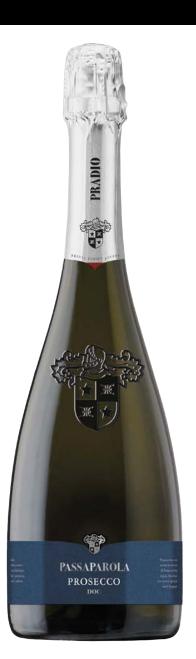

## PASSAPAROLA

Prosecco D.O.C. Spumante

Since 2009 vintage Pradio Estate fits in the new Prosecco DOC denomination. It is born just 40 km away from the town with the very same name "Prosecco".

DENOMINATION: D.O.C.

VINEYARDS: Exclusively Pradio vineyards

VINE TRAINING METHOD: Guyot

VINE DENSITY: 5,000 vines per hectare

SOIL TYPE: Alluvial soil with 40% to 60% stone content

ALCOHOL: 11% by vol.

SERVING TEMPERATURE: 8°C

COLOR: Gold yellow

BOUQUET: Slightly aromatic, intense and elegant yeast bouquet

TASTE: Sparkling, sapid and persistent in the mouth

SERVING SUGGESTIONS: Starters, fish and shellfish, light meals

BOTTLE: 0.75I - net weight kg 0.750

CASE: 6 btls - gross weight kg 9.78 - dimensions cm. 30x20x33h PALLET: gross weight kg. 590 - dimensions cm. 120x80x180h

PACKING DETAILS: 5 layers - 12 cases per layer - 60 cases per pallet - 360 btls per pallet

BOTTLE EAN CODE: 8008900001488