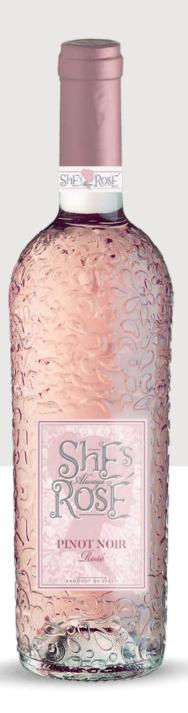

## PINOT NOIR PROVINCIA DI PAVIA IGT ROSATO

WINE: She's Always Rosé Pinot Noir Rosé is elegant and very well balanced.

On the nose it suggests fruit and rose petals aromas. It presents a pleasant acidity on the palate, which makes it perfect to serve chilled and enjoy as an aperitif, salads and fish based appetizers.

GRAPES: Pinot Nero

ALCOHOL: 11,5% by vol.

ACIDITY: 5,4 G/L SUGAR: 5 G/L COLOR: Pale pink.

BOUQUET: Pleasant fruity aromas of

rose and raspberry.

TASTE: Good sapidity and pleasant and

fresh acidity, well balanced.

FOOD PAIRING: Perfect to serve chilled and enjoy as an aperitif, salads and fish based appetizers.

SERVING TEMPERATURE: 8°-10° C

REGION: Lombardia

AVAILABLE SIZES:

750ml

## SHE'S ALWAYS ROSE'